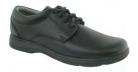

day comfort!



#### **BLACK MARY JANE STRAP SHOE**

Classic black Mary Jane with a Velcro closure.



#### NAVY MARY JANE STRAP SHOE

Classic navy Mary Jane with a Velcro closure.



#### TAN SAHARA SPERRY BOAT SHOE

Soft, handsewn relaxed leather upper for comfort wear all day. Custom Lacing System for the perfect fit. EVA heel cup absorbs shock.







#### NAVY CREW SOCKS

The classic crew sock, dyed to match our sweaters!



white

#### WHITE CREW SOCKS

The classic crew sock.



#### BLACK/BROWN REVERSIBLE LEATHER BELT

Style meets function! Our two color belt is reversible—choose black or brown to best match your uniform.

Brown/black



#### **DIRTY BUC OXFORD SHOE**

Traditional oxford-style shoe in "dirtybuc" suede show, featuring a Memory Foam insole—great for all-day comfort!



#### **BLACK OXFORD SHOE**

Classic black Mary Jane with a Velcro closure.



#### TAN SAHARA SPERRY BOAT SHOE

Soft, handsewn relaxed leather upper for comfort wear all day. Custom Lacing System for the perfect fit. EVA heel cup absorbs shock.