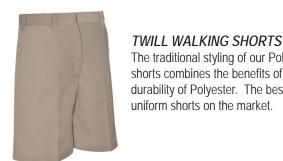

TWILL PANTS Our classic twill pants combine the of Polyester. All pants feature a

navy

The traditional styling of our Polyester Cotton twill shorts combines the benefits of cotton with the durability of Polyester. The best wearing and softest uniform shorts on the market.

TWILL WALKING SHORTS

navy

benefits of cotton with the durability reinforced double knee.

**UNIFORM FOR GRADES 5 - 8** 

SHORT & LONG SLEEVE KNIT POLO SHIRT Our cotton / polyester blend shirt is guaranteed NOT to shrink wash after wash. The pique knit shirt is also pill free.