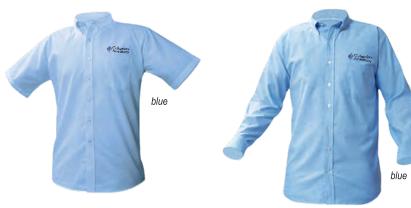

SHORT & LONG SLEEVE KNIT POLO SHIRT Our cotton/polyester blend shirt is guaranteed NOT to shrink wash after wash. The pique knit shirt is also pill free.

**COLLAR SHIRT** Our classic Oxford shirt is a blend of 60% soft combed cotton and 40% wrinkle-resistant polyester that will let your iron gather dust. We include extra buttons.

SHORT & LONG SLEEVE BUTTONDOWN COLLAR SHIRT

Our classic Oxford shirt is a blend of 60% soft combed cotton and 40% wrinkle-resistant polyester that will let your iron gather dust. We include extra buttons.