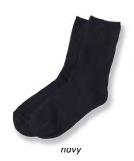

D TIGHTS**

Our heavy weight cotton tights are great for everyday school wear. Plus, they are mixed with nylon and lycra for added stretch and comfort.

navy



Our heavy weight cotton tights are great for everyday school wear. Plus, they are mixed with nylon and lycra for added stretch and comfort.

white



#### **DIRTY BUC OXFORD SHOE**

Traditional oxford-style shoe in "dirtybuc" suede show, featuring a Memory Foam insole—great for all-day comfort!



#### **BLACK MARY JANE STRAP SHOE**

Classic black Mary Jane with a Velcro closure.



#### NAVY MARY JANE STRAP SHOE

Classic navy Mary Jane with a Velcro closure.



#### TAN SAHARA SPERRY BOAT SHOE

Soft, handsewn relaxed leather upper for comfort wear all day. Custom Lacing System for the perfect fit. EVA heel cup absorbs shock.







#### NAVY CREW SOCKS

The classic crew sock, dyed to match our sweaters!



white

#### WHITE CREW SOCKS

The classic crew sock.



#### BLACK/BROWN REVERSIBLE LEATHER BELT

Style meets function! Our two color belt is reversible—choose black or brown to best match your uniform.

Brown/black



#### **DIRTY BUC OXFORD SHOE**

Traditional oxford-style shoe in "dirtybuc" suede show, featuring a Memory Foam insole—great for all-day comfort!



#### **BLACK OXFORD SHOE**

Classic black Mary Jane with a Velcro closure.



#### TAN SAHARA SPERRY BOAT SHOE

Soft, handsewn relaxed leather upper for comfort wear all day. Custom Lacing System for the perfect fit. EVA heel cup absorbs shock.