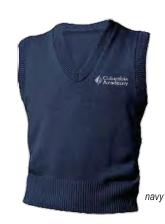

V-NECK SWEATER VEST Our V-Neck pullover sweater vest is pill free and looks professional.

blue, grey and maroon plaid

DROP WAIST JUMPER

The classic drop waist style jumper with a four

kick pleat skirt looks great on all shapes and

4 KICK PLEATED SKIRT Our four kick pleat skirt will look great on all shapes and sizes. A perfect look for middle students.

2 PANEL SKORT Looks like a skirt, but acts like shorts.

V-NECK SWEATER VEST Our V-Neck pullover sweater vest is pill free and looks professional.