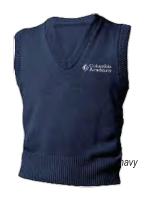

V-NECK SWEATER VEST Our V-Neck pullover sweater vest is pill free and looks professional.

blue, grey and maroon plaid

DROP WAIST JUMPER

The classic drop waist style jumper with a four

kick pleat skirt looks great on all shapes and

4 KICK PLEATED SKIRT Our four kick pleat skirt will look great on all shapes and sizes. A perfect look for middle students.

2 PANEL SKORT Looks like a skirt, but acts like shorts.

V-NECK SWEATER VEST Our V-Neck pullover sweater vest is pill free and looks professional.