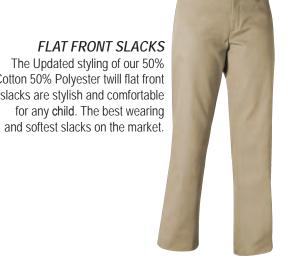

FULL ZIP-UP FLEECE JACKET Our super cozy synthetic Fleece jacket looks great and feels even better. Keep your child warm this winter, try one of our polar fleece jackets.

FLAT FRONT SLACKS The Updated styling of our 50% Cotton 50% Polyester twill flat front slacks are stylish and comfortable for any student. The best wearing and softest slacks on the market.