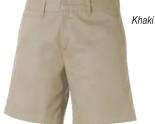

Khaki

TWILL PANTS Our classic twill pants combine the benefits of cotton with the durability of Polyester. All pants feature a reinforced double knee.

Khaki

The traditional styling of our Polyester Cotton twill shorts combines the benefits of cotton with the durability of Polyester. The best wearing and softest uniform shorts on the market.