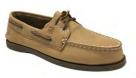

#### TAN SAHARA SPERRY BOAT SHOE

Soft, handsewn relaxed leather upper for comfort wear all day. Custom Lacing System for the perfect fit. EVA heel cup absorbs shock.