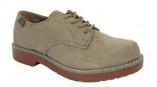

#### TAN SAHARA SPERRY BOAT SHOE

Soft, handsewn relaxed leather upper for comfort wear all day. Custom Lacing System for the perfect fit. EVA heel cup absorbs shock.