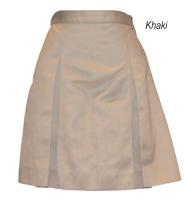

4 KICK PLEATED SKIRT Our four kick pleat skirt will look great on all shapes and sizes. A perfect look for middle students.

2 PANEL SKORT Looks like a skirt, but acts like shorts.

V-NECK SWEATER VEST Our V-Neck pullover sweater vest is pill free and looks professional.

Khaki

TWILL PANTS Our classic twill pants combine the benefits of cotton with the durability of Polyester. All pants feature a reinforced double knee.

Khaki

The traditional styling of our Polyester Cotton twill shorts combines the benefits of cotton with the durability of Polyester. The best wearing and softest uniform shorts on the market.