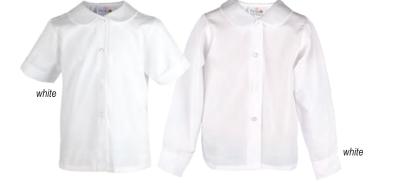

# SHORT AND LONG SLEEVE **POLO-SHIRT DRESS** This classic polo shirt-inspired dress is 100% cotton and machine washable. For grades TK-K.

SHORT & LONG SLEEVE PETERPAN COLLAR BLOUSE This classic school uniform blouse looks great with jumpers, shorts

and pants. The perfect blouse for any student in elementary school.