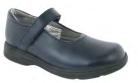

#### **BLACK MARY JANE STRAP SHOE**

Classic black Mary Jane with a Velcro closure.

#### NAVY MARY JANE STRAP SHOE

Classic navy Mary Jane with a Velcro closure.