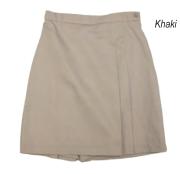

4 KICK PLEATED SKIRT Our four kick pleat skirt will look great on all shapes and sizes. A perfect look for middle students.

2 PANEL SKORT Looks like a skirt, but acts like shorts.

V-NECK SWEATER VEST Our V-Neck pullover sweater vest is pill free and looks professional.

Khaki

TWILL PANTS Our classic twill pants combine the benefits of cotton with the durability of Polyester. All pants feature a reinforced double knee.

Khaki

The traditional styling of our Polyester Cotton twill shorts combines the benefits of cotton with the durability of Polyester. The best wearing and softest uniform shorts on the market.