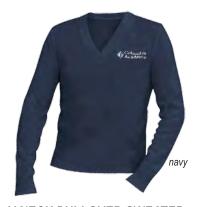

sizes. This jumper is made to last and last.

V-NECK PULLOVER SWEATER The V-Neck Pullover sweater is pill free with reinforced elbows durability.

V-NECK CARDIGAN SWEATER Our unisex pill free buttondown cardigan with a reinforced elbow will last for many years.

V-NECK PULLOVER SWEATER The V-Neck Pullover sweater is pill free with reinforced elbows durability.

V-NECK CARDIGAN SWEATER Our unisex pill free buttondown cardigan with a reinforced elbow will last for many years.