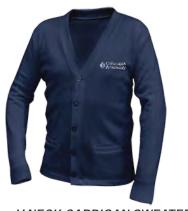

sizes. This jumper is made to last and last.

V-NECK PULLOVER SWEATER The V-Neck Pullover sweater is pill free with reinforced elbows durability.

V-NECK CARDIGAN SWEATER Our unisex pill free buttondown cardigan with a reinforced elbow will last for many years.

V-NECK PULLOVER SWEATER The V-Neck Pullover sweater is pill free with reinforced elbows durability.

V-NECK CARDIGAN SWEATER Our unisex pill free buttondown cardigan with a reinforced elbow will last for many years.